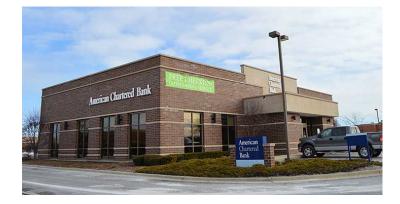

## AMERICAN CHARTERED BANK

Mundelein, IL, USA CODE: TIPU1017

Type: Propiedades USA

Location: 3196 IL Route 60 | Mundelein, IL Asking Price: US\$3,275,000 Cap Rate: 5.25% Comission: 1.5% + VAT

The subject property is located just north of IL Route 176 on the northeast quadrant of IL Route 60 and IL Route 83 within Mundelein Crossings shopping center. This regional power center was developed in 2005 and is anchored by Home Depot, Target, TJ Maxx and Staples. The subject property consists of 43,560 square feet of land improved with a 4,976 square foot American Chartered Bank branch. The duration of the corporate guaranteed lease, above average rent escalations, area co-tenants and above average branch deposits make this property a solid long-term investment.