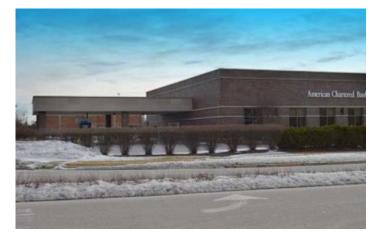

## AMERICAN CHARTERED BANK

Mundelein, IL, USA CODE: TIPU1017

Type: Propiedades USA

Location: 3196 IL Route 60 | Mundelein, IL Asking Price: US\$3,275,000 Cap Rate: 5.25% Comission: 1.5% + VAT

The subject property is located just north of IL Route 176 on the northeast quadrant of IL Route 60 and IL Route 83 within Mundelein Crossings shopping center. This regional power center was developed in 2005 and is anchored by Home Depot, Target, TJ Maxx and Staples. The subject property consists of 43,560 square feet of land improved with a 4,976 square foot American Chartered Bank branch. The duration of the corporate guaranteed lease, above average rent escalations, area co-tenants and above average branch deposits make this property a solid long-term investment.