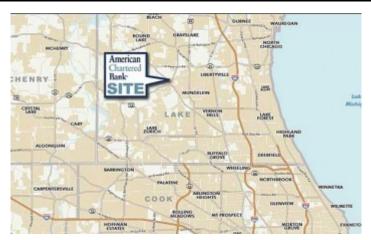

The subject property is located just north of IL Route 176 on the northeast quadrant of IL Route 60 and IL Route 83 within Mundelein Crossings shopping center. This regional power center was developed in 2005 and is anchored by Home Depot, Target, TJ Maxx and Staples. The subject property consists of 43,560 square feet of land improved with a 4,976 square foot American Chartered Bank branch. The duration of the corporate guaranteed lease, above average rent escalations, area co-tenants and above average branch deposits make this property a solid long-term investment.